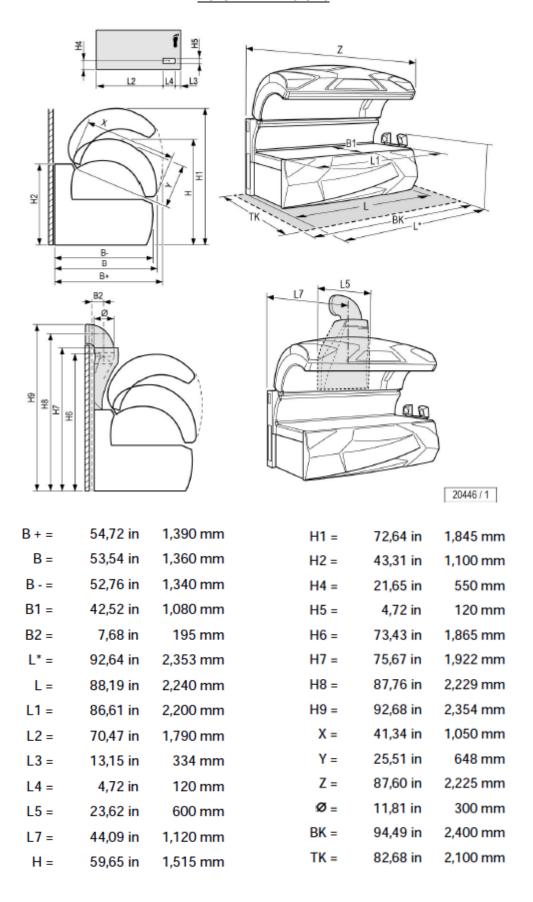

|
| Shoulder Tanner                 | N/A                                                                      |
| Red & Blue LEDs                 | Red & Blue                                                               |

## JK Products & Services, Inc

- \*Owner is responsible for all wiring up to the terminal block connection inside the device. As well as ensuring the wire is properly sized for the amp-draw and breaker selection per the electrical code in their area. Slow-blow fuses and/or Breakers with Trip curve "D" are recommended.
- \*\*Minimum footprint size for proper operation and cooling of the unit. Does not account for door sizes or obstructions in the room. (Footprint measurement is not the room size)



## JK Products & Services, Inc

## **ACTUAL DIMENSIONS**