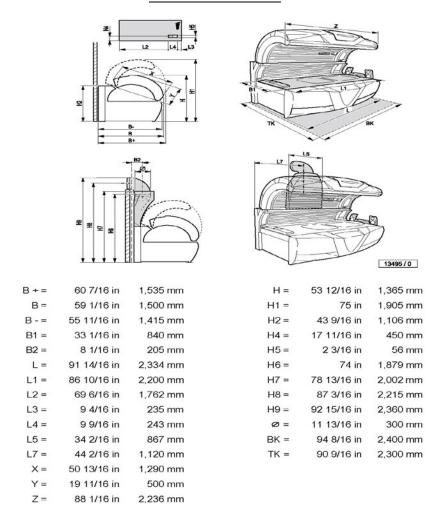

| 4 @ 5200W                                                                                                                              |
| Shoulder tanner lamps           | 2 @ 250W                                                                                                                               |

<sup>\*</sup>Owner is responsible for all wiring up to the terminal block connection inside the device. As well as ensuring the wire is properly sized for the amp draw and breaker selection per the electrical code in their area.

<sup>\*\*</sup>Minimum footprint size for proper operation and cooling of the unit. Does not account for door sizes or obstructions in the room. (Footprint measurement is not the room size)

## JK Products & Services, Inc



## **ACTUAL DIMENSIONS**



Planet Fitness 48/4 Revision Date 8/16/2018