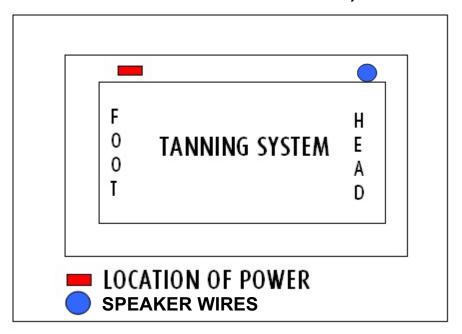

<sup>\*</sup>Owner is responsible for all wiring up to the terminal block connection inside the device. As well as ensuring the wire is properly sized for the amp draw and breaker selection per the electrical code in their area.